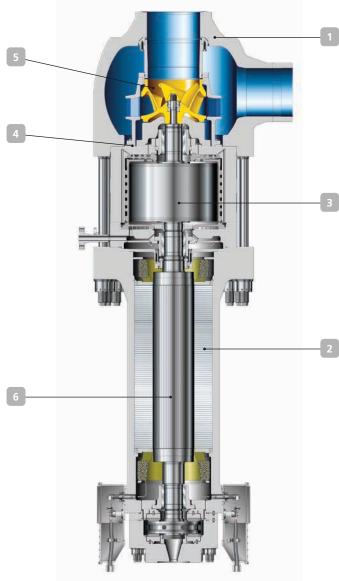

## **RUV** – Generation 3+ customized Reactor Coolant Pump

**Operational Safety**  Maximum safety due to completely forged pressure boundary Hermetically sealed (leakage free, no meachanical seals) Perfect rotor dynamic behaviour 2 Integrity under upset conditions Motor cooling through thermosyphon effect Flywheel High inertia flywheel to adress coast down requirements **Optimized thermal barrier** Advanced cooling concept for homogeneous temperature distribution 5 **Optimized hydraulics** Well proven design with very high hydraulic efficiency Maximum overall efficiency 6 Due to proven wet winding motor technology