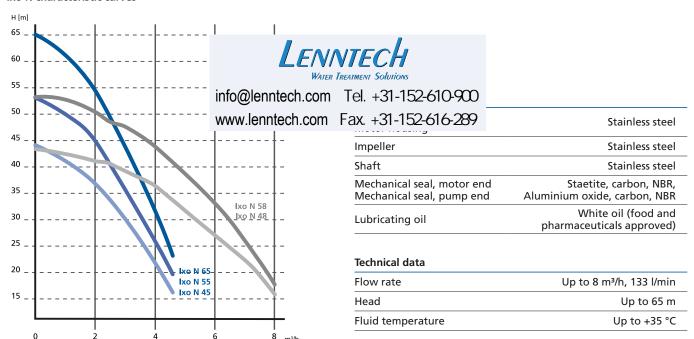

o N – Submersible Borehole Pump**

#### Straightforward installation

- Supplied completely wired, with mains cable and plug (single-phase version)
- Integrated capacitor (single-phase version)

#### Corrosion resistance / wear resistance

All wetted components made of AISI 304 stainless steel

#### Maintenance-free

Motor bearing lubricated for life

#### High operating reliability

- Double shaft seal with oil reservoir fitted in between (additional dry running protection)
- Cylindrical suction strainer prevents ingress of solid matter and serves as a support foot for installing the pump in tanks with a level floor.

#### Flexibility

Partly submerged operation possible: hydraulic system at the bottom and motor on top are cooled by the fluid handled.



#### Ixo N characteristic curves