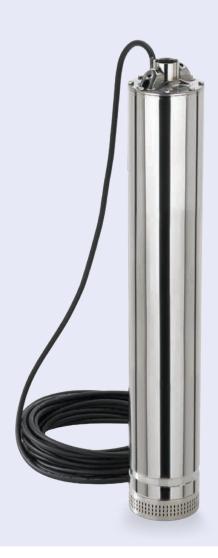

# **Ixo N – Submersible Borehole Pump**

#### Straightforward installation

- Supplied completely wired, with mains cable and plug (single-phase version)
- Integrated capacitor (single-phase version)

#### Corrosion resistance / wear resistance

All wetted components made of AISI 304 stainless steel

#### High operating reliability

- Double shaft seal with oil reservoir fitted in between (additional dry running protection)
- Cylindrical suction strainer prevents ingress of solid matter and serves as a support foot for installing the pump in tanks with a level floor.