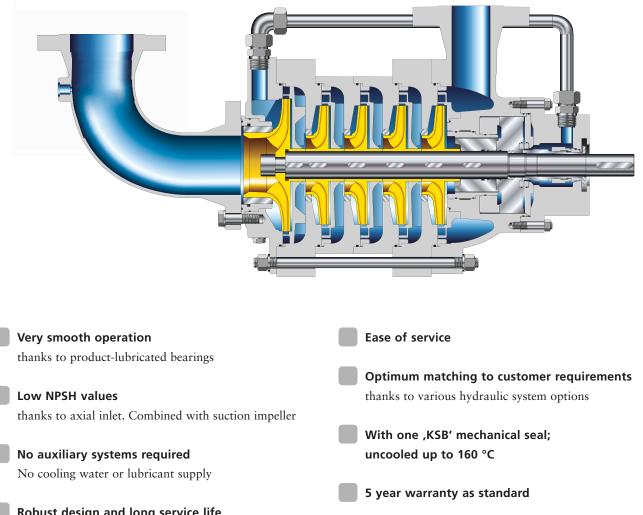

## HGM-S – Boiler feed pump

| Robust | uesign | anu | iong | Servic | e |
|--------|--------|-----|------|--------|---|
|        |        |     |      |        |   |

- Stage casings with wear ring
- Impellers and diffusers in Chrome steel