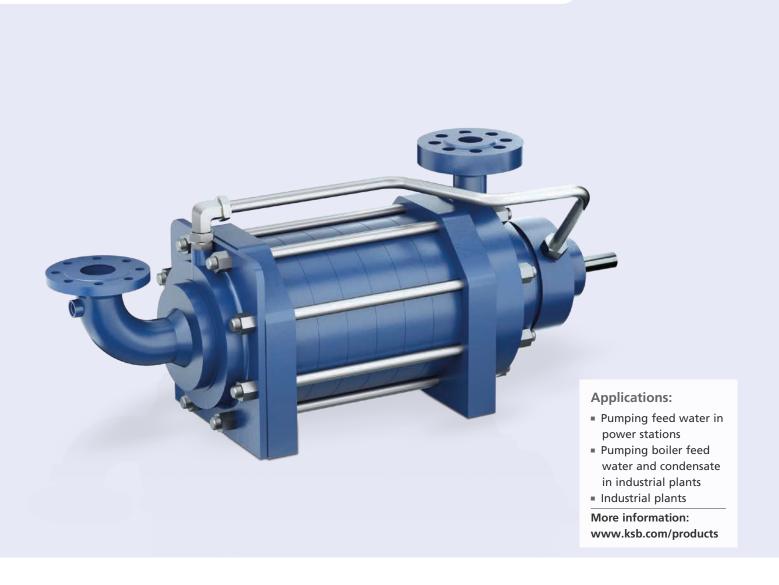

## HGM-S – Boiler feed pump

## HGM-S – Boiler feed pump

| Robust | uesign | anu | iong | Servic | e |
|--------|--------|-----|------|--------|---|
|        |        |     |      |        |   |

- Stage casings with wear ring
- Impellers and diffusers in Chrome steel