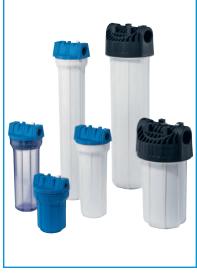

## **POLYCART Single Cartridge Filter Housings**

**POLYCART** cartridge filter housings are single cartridge filters constructed of plastic for (DOE) standard cartridges in 4 <sup>7</sup>/<sub>8</sub>" to 20".

The housings are available in two styles with different diameters: 122 and 185 mm:

The 122 mm model (Series K) is available in either polypropylene alone or with a polypropylene head and a transparent sump (SAN).

The 185 mm model (Series G) works with cartridges up to a diameter of 114 mm.

The head inlet and outlet (N1/N2) are positioned in-line. They are available in sizes 3/8" up to 1 1/2" BSP threaded connection, depending on housing style (see technical data).

An NBR O-ring seals cover and sump. FPM O-rings are available as an option.

Series PKF

Key

**Mounting Bracket** 