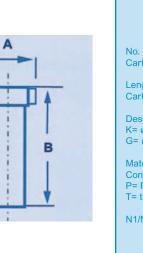

## **Technical Data:**

| POLYCART Type PKF                                   | - 1-05-K-P                         | 1-05-K-T                                  | 1-09-K-P                                                             | 1-09-K-T                                                             | 1-20-K-P                         | 1-09-G-P-E                    | 1-20-G-P-E    |
|-----------------------------------------------------|------------------------------------|-------------------------------------------|----------------------------------------------------------------------|----------------------------------------------------------------------|----------------------------------|-------------------------------|---------------|
| Max. Operating Conditions (bar/°C                   | 8/50                               |                                           |                                                                      |                                                                      |                                  |                               |               |
| Filter Connections (N1/N2)<br>BSP Female Thread (") | <sup>3</sup> /8 OF <sup>3</sup> /4 | <sup>3</sup> /8 <b>Or</b> <sup>3</sup> /4 | <sup>3</sup> / <sub>8</sub> / <sup>3</sup> / <sub>4</sub> / <b>1</b> | <sup>3</sup> / <sub>8</sub> / <sup>3</sup> / <sub>4</sub> / <b>1</b> | <sup>3</sup> / <sub>4</sub> or 1 | 1 1/2                         | <b>1</b> 1/2  |
| Measure A (mm)                                      | 122 185                            |                                           |                                                                      |                                                                      |                                  |                               | 35            |
| Measure B (mm)                                      | 175/190                            | 175/190                                   | 295/310/310                                                          | 295/310/310                                                          | 575/575                          | 350                           | 620           |
| Length of Filter Cartridges (")                     | 4 <sup>7</sup> / <sub>8</sub>      | 4 <sup>7</sup> / <sub>8</sub>             | 9 <sup>3</sup> / <sub>4</sub>                                        | 9 <sup>3</sup> / <sub>4</sub>                                        | 20                               | 9 <sup>3</sup> / <sub>4</sub> | 20            |
| Max. Cartridge Outside Diameter                     | 72 mm                              |                                           |                                                                      |                                                                      |                                  | 114 mm                        |               |
| Material Filter Head                                | Polypropylene                      |                                           |                                                                      |                                                                      |                                  |                               |               |
| Material Filter Sump                                | Polypropylene                      | SAN                                       | Polypropylene                                                        | SAN                                                                  | Polypropylene                    | Polypropylene                 | Polypropylene |
| Vent                                                | optional                           |                                           |                                                                      |                                                                      |                                  | yes                           |               |
| Key<br>(optional)                                   | PKF-K-S                            |                                           |                                                                      |                                                                      |                                  | PKF-G-S                       |               |
| Wall Mounting Bracket<br>(optional)                 | PKF-K-W                            |                                           |                                                                      |                                                                      |                                  | PKF-G-W                       |               |