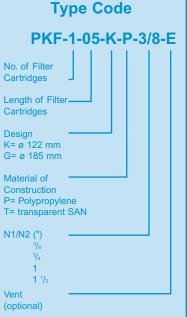

The housings are available in two styles with different diameters: 122 and 185 mm:

The 122 mm model (Series K) is available in either polypropylene alone or with a polypropylene head and a transparent sump (SAN).

The 185 mm model (Series G) works with cartridges up to a diameter of 114 mm.

The head inlet and outlet (N1/N2) are positioned in-line. They are available in sizes 3/8" up to 1 1/2" BSP threaded connection, depending on housing style (see technical data).

An NBR O-ring seals cover and sump. FPM O-rings are available as an option.

Series PKF

Key

**Mounting Bracket** 